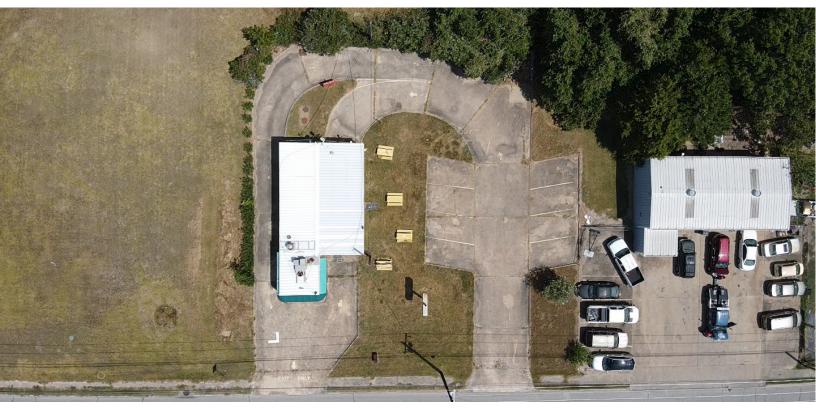

### **PROPERTY FEATURES**

Building RBA: 1,256 SF of 2nd Gen QSR Land Area: .359 Acres (15,625 SF) Frontage: 132' on Texas Ave (FM 1765) Signage Available

#### **ADDITIONAL FEATURES:**

- Circle driveway with drive-through for QSR
- Additional parking spaces for walk-up customers
- Indoor dining space
- Kitchen with equipment

- High traffic counts with good opportunity for any easy go restaurant services.
- Located with in close proximity to DOW Chemical that can provide a high volume of customers.