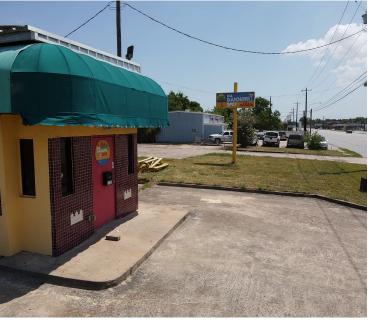

### **PROPERTY FEATURES**

Building RBA: 1,256 SF of 2nd Gen QSR Land Area: .359 Acres (15,625 SF) Frontage: 132' on Texas Ave (FM 1765) Signage Available

#### **ADDITIONAL FEATURES:**

- Circle driveway with drive-through for QSR
- Additional parking spaces for walk-up customers
- Indoor dining space
- Kitchen with equipment

- High traffic counts with good opportunity for any easy go restaurant services.
- Located with in close proximity to DOW Chemical that can provide a high volume of customers.