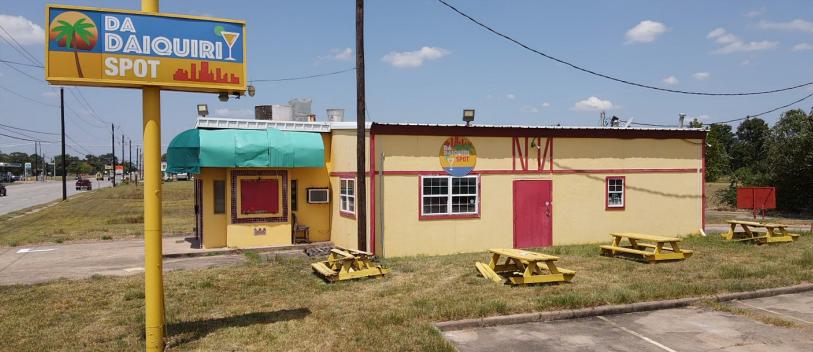

### **PROPERTY FEATURES**

Building RBA: 1,256 SF of 2nd Gen QSR Land Area: .359 Acres (15,625 SF) Frontage: 132' on Texas Ave (FM 1765) Signage Available

#### **ADDITIONAL FEATURES:**

- Circle driveway with drive-through for QSR
- Additional parking spaces for walk-up customers
- Indoor dining space
- Kitchen with equipment

- High traffic counts with good opportunity for any easy go restaurant services.
- Located with in close proximity to DOW Chemical that can provide a high volume of customers.