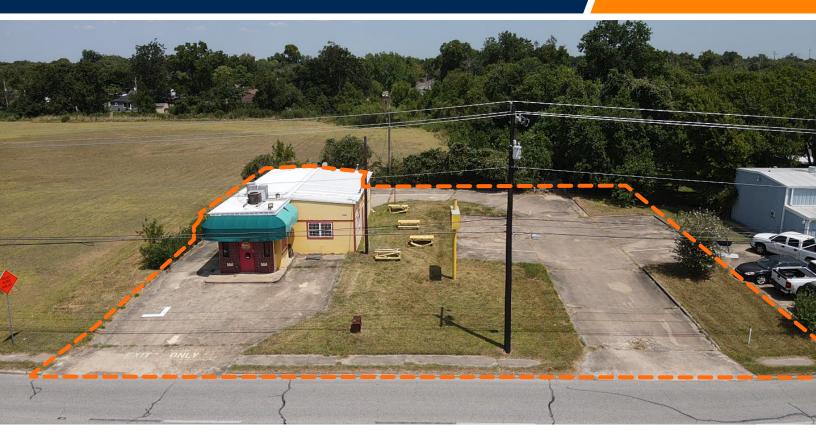

### **PROPERTY FEATURES**

Building RBA: 1,256 SF of 2nd Gen QSR Land Area: .359 Acres (15,625 SF) Frontage: 132' on Texas Ave (FM 1765) Signage Available

#### **ADDITIONAL FEATURES:**

- Circle driveway with drive-through for QSR
- Additional parking spaces for walk-up customers
- Indoor dining space
- Kitchen with equipment

- High traffic counts with good opportunity for any easy go restaurant services.
- Located with in close proximity to DOW Chemical that can provide a high volume of customers.