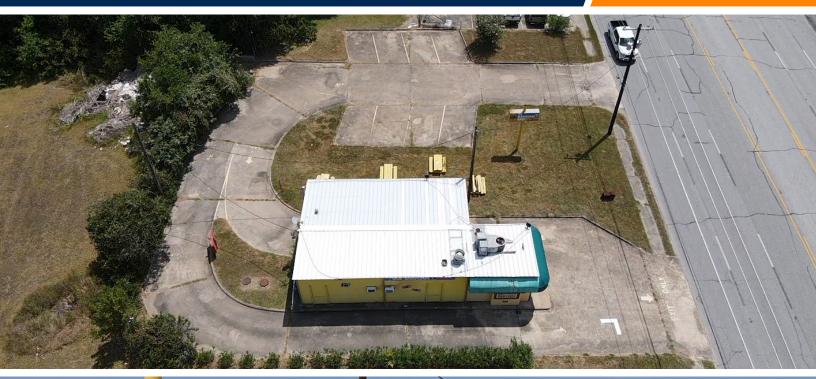

### **PROPERTY FEATURES**

Building RBA: 1,256 SF of 2nd Gen QSR Land Area: .359 Acres (15,625 SF) Frontage: 132' on Texas Ave (FM 1765) Signage Available

#### **ADDITIONAL FEATURES:**

- Circle driveway with drive-through for QSR
- Additional parking spaces for walk-up customers
- Indoor dining space
- Kitchen with equipment

- High traffic counts with good opportunity for any easy go restaurant services.
- Located with in close proximity to DOW Chemical that can provide a high volume of customers.

#### MILAGE

- 0.99 miles to Interstate 45
- 1.23 miles to Highway 3
- 2.36 miles to Highway 146
- 2.69 miles to Emmett F Lowry Expressway
- 3.11 miles to FM 2004
- 3.77 miles to Highway 6

FA

JIM McGONIGLE D / 713.275.3819 M / 832.687.3399 jmcgonigle@fritscheanderson.com